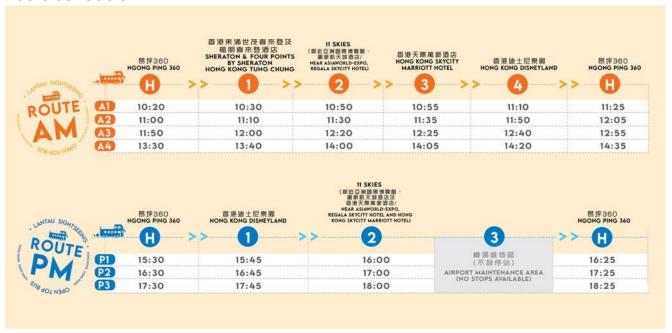

| 360 Lantau Sia | htseeing Bus – Schedule and route information                                                                        |
|----------------|----------------------------------------------------------------------------------------------------------------------|
|                |                                                                                                                      |
| Dates:         | Starting on 29 November 2023 (from Monday to Sunday)                                                                 |
| Schedule:      | 7 trips per day                                                                                                      |
| Fare:          | Original price: HK\$150 per head                                                                                     |
|                | Special offer price: HK\$120 per head                                                                                |
|                | *Same fare for adults, children and seniors, special offer price                                                     |
|                | valid until 31 December 2023.                                                                                        |
| Ticketing:     | Electronic bus tickets are available from the Ngong Ping 360                                                         |
|                | official website. Guests should show the confirmation email to the                                                   |
|                | driver of the 360 Lantau Sightseeing Bus when boarding.  A same-day ticket gives passengers the flexibility to board |
|                |                                                                                                                      |
|                | or disembark at any designated bus stop throughout the day.                                                          |
| Route:         | (1) Route AM:                                                                                                        |
|                | Ngong Ping 360 Tung Chung Cable Car Terminal →                                                                       |
|                | Sheraton & Four Points by Sheraton Hong Kong Tung                                                                    |
|                | Chung →11 SKIES → Hong Kong Skyline Marriott Hotel                                                                   |
|                | → Hong Kong Disneyland → Ngong Ping 360 Tung                                                                         |
|                | Chung Cable Car Terminal                                                                                             |
|                | (2) Route PM :                                                                                                       |
|                | Ngong Ping 360 Tung Chung Cable Car Terminal →                                                                       |
|                | Hong Kong Disneyland → 11 SKIES → Passing through the                                                                |
|                | Aircraft Maintenance Area → Ngong Ping 360 Tung                                                                      |
|                | Chung Cable Car Terminal                                                                                             |
| Website:       | https://www.np360.com.hk/                                                                                            |
| Remarks:       | *As the bus departure time may be adjusted according to the                                                          |
|                | sunset time, guests are advised to check the departure time with                                                     |
|                | staff.                                                                                                               |
|                |                                                                                                                      |
|                | - Smoking on the bus is prohibited by law.                                                                           |
|                | - Passengers travelling with a baby stroller are requested to fold                                                   |
|                | and store the stroller properly in the bus. The upper deck of the                                                    |
|                | bus is inaccessible by wheelchair.                                                                                   |
|                | - Birds (including live poultry) and other animals (including pets)                                                  |
|                | are not allowed on the bus, except guide dogs accompanying                                                           |
|                | blind persons.  - The bus seats are limited and available on a first-come, first-                                    |
|                | served basis. For details, please refer to the Ngong Ping 360                                                        |
|                | website.                                                                                                             |
|                | 1                                                                                                                    |

#### Route Schedule: